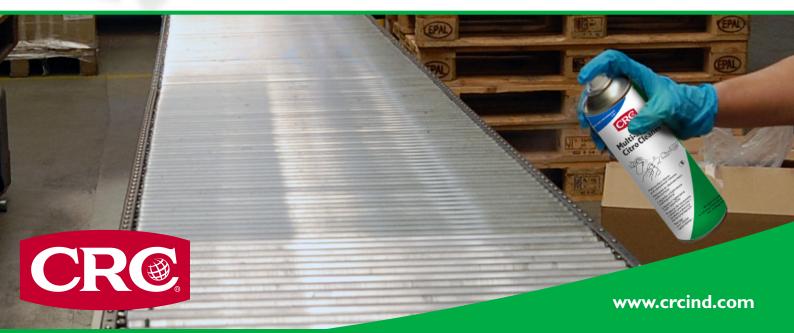

## **MULTI-SURFACE CITRO CLEANER**

Multi-Surface Citro Cleaner combines the two essential steps in just 1 step: **Powerful cleaner and >80% alcohol solution.** 

- Multi-functional cleaner & contaminant remover 2 in 1
- Tested according to EN 1276, EN 1650 & EN 14476
- Quickly removes bacteria, viruses and fungus
- >80 % alcohol, Neutral PH and low toxicity
- Easy to use: spray & go
- Leaves treated surfaces clean, dry & residue free
- It is compatible with most surfaces, including metal, stone, fabrics and most plastics
- Evaporates quickly, with no need to rinse with water or a cloth

#### **INDUSTRY**

- Working clothes, shoes, masks Containers and tanks
- ✓ Numerical control displays
- Scanners
- Transportation belts
- Forklifts and trailers
- Air conditioning housings
  - Extractor hoods
  - ✓ Stair handles
- ✓ Door handles