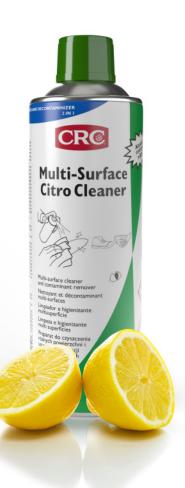

## **MULTI-SURFACE CITRO CLEANER**

Multi-Surface Citro Cleaner combines the two essential steps in just 1 step: **Powerful cleaner and >80% alcohol solution.** 

- Multi-functional cleaner & contaminant remover 2 in 1
- Tested according to EN 1276, EN 1650 & EN 14476
- Quickly removes bacteria, viruses and fungus
- >80 % alcohol, Neutral PH and low toxicity
- Easy to use: spray & go
- Leaves treated surfaces clean, dry & residue free
- It is compatible with most surfaces, including metal, stone, fabrics and most plastics
- Evaporates quickly, with no need to rinse with water or a cloth

### **MULTI-SURFACE CITRO CLEANER**