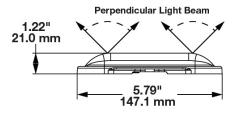

### Signaling light where you need it the most.

J.W. Speaker solar marker lights are engineered, for optimal visibility under the most adverse conditions – rain, dust, vibrations. Compared to other warning lights that emit parallel beams, our unique design emits perpendicular beams of light for extended visibility. Your equipment and vehicles won't be missed!

#### Model 210 LED SOLAR FLASHER

5.5" X 3" LED Warning Light

- Impact modified acrylic lens will not degrade in UV light
- Polycarbonate housing stands up to harsh environments
- 3M<sup>™</sup> Diamond Grade<sup>™</sup> Retroreflective Tape is easy to see from anywhere
- Up to 1 mile visibility (1.6 km)
- Sealed to IP67 IP69K for power wash & steam cleaning resistance
- Year-round use
- Up to 11 candela brightness
- Perpendicular light beam
- Versatile Click Bond™ mount eliminating drilling
- Battery recharges in 6 hours
- Battery runs for 120 hours