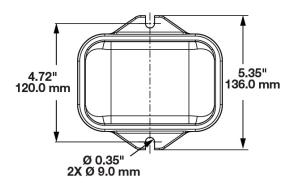

#### Model 210 LED SOLAR FLASHER

5.5" X 3" LED Warning Light

- Impact modified acrylic lens will not degrade in UV light
- Polycarbonate housing stands up to harsh environments
- 3M<sup>™</sup> Diamond Grade<sup>™</sup> Retroreflective Tape is easy to see from anywhere
- Up to 1 mile visibility (1.6 km)
- Sealed to IP67 IP69K for power wash & steam cleaning resistance
- Year-round use
- Up to 11 candela brightness
- Perpendicular light beam
- Versatile Click Bond™ mount eliminating drilling
- Battery recharges in 6 hours
- Battery runs for 120 hours